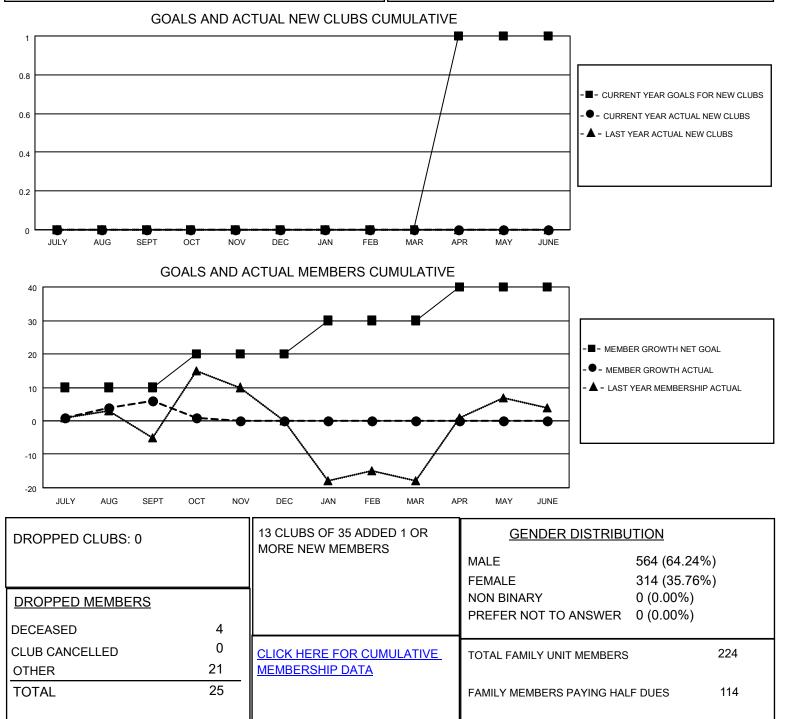

## LOCATION TENNESSEE

District 12 I

Results as of: 10/31/2022

| Clubs                 |               |           |               | Members               |                         |                         |                                                    |
|-----------------------|---------------|-----------|---------------|-----------------------|-------------------------|-------------------------|----------------------------------------------------|
| RESULTS FOR 2022-2023 |               |           |               | RESULTS FOR 2022-2023 |                         |                         |                                                    |
| QUARTER               | NEW CLUB GOAL | NEW CLUBS | DROPPED CLUBS | QUARTER               | MBER GROWTH NET<br>GOAL | MEMBER GROWTH<br>ACTUAL | DROPPED<br>MEMBERS ACTUAL<br>(including transfers) |
| JULY/AUG/SEPT         | 0             | 0         | 0             | JULY/AUG/SEPT         | 10                      | 22                      | 13                                                 |
| OCT/NOV/DEC           | 0             | 0         | 0             | OCT/NOV/DEC           | 10                      | 7                       | 12                                                 |
| JAN/FEB/MAR           | 0             | 0         | 0             | JAN/FEB/MAR           | 10                      | 0                       | 0                                                  |
| APR/MAY/JUNE          | 1             | 0         | 0             | APR/MAY/JUNE          | 10                      | 0                       | 0                                                  |